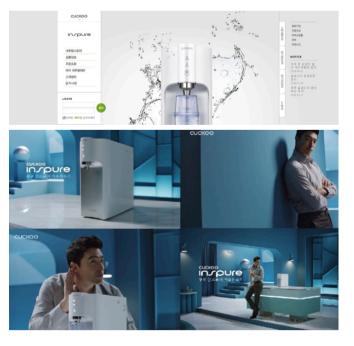

[리브리스/ Libreath ] Lively + Breathe 생기 있는 공기를 통해 편안하게 호흡할 수 있는 생활환경을 만드는 공기청정기

www.cuckoorental.co.kr

쿠쿠홈시스(주)의 청정생활가전 전문 브랜드 개발

리브리스

인스퓨어 (inspure)

브리스 남품분류 09 · 원 인 (주)카인클린 동원일자 2018, 10, 25 인스퓨어 (inspure) 상품분류 11 출 원 인 ㅋㅋ홈시스 주식회사 출원일자 2018.08.31

IULADILE

건강

인스퓨어는 쿠쿠홈시스가 내놨던 정수기, 공기청정기 등 청정 생활가전을 보다 전문적이고 체계적으 로 선보이기 위한 물, 공기 전문브랜드

Inspired(탁월하다) + Pure(순수)의 합성어로 쿠쿠의 탁월한 기술 력을 바탕으로 한 청정시스템을 통해 '깨끗한 생활' 가치를 구현하 는 브랜드입니다.