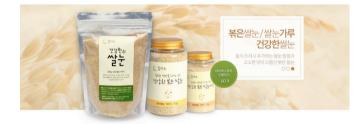

## 참미소

www.chammiso.co.kr

참미소 영농조합법인의 쌀눈효소 브랜드 개발

#### 뉴벗 (NU:BUD)

뉴벗(Nubud)는 New + Bud(싹)을 결합한 브랜드로 쌀의 영양소 중 66%를 집중적으로 가지고 있는 쌀눈과 보리새싹 등 제품의 주원료 특성을 강조하여 속성적인 요소와 '새로운 친구'의 간접 연상 이미지를 통해 고객에게친근한 제품의 가치를 전달합니다.