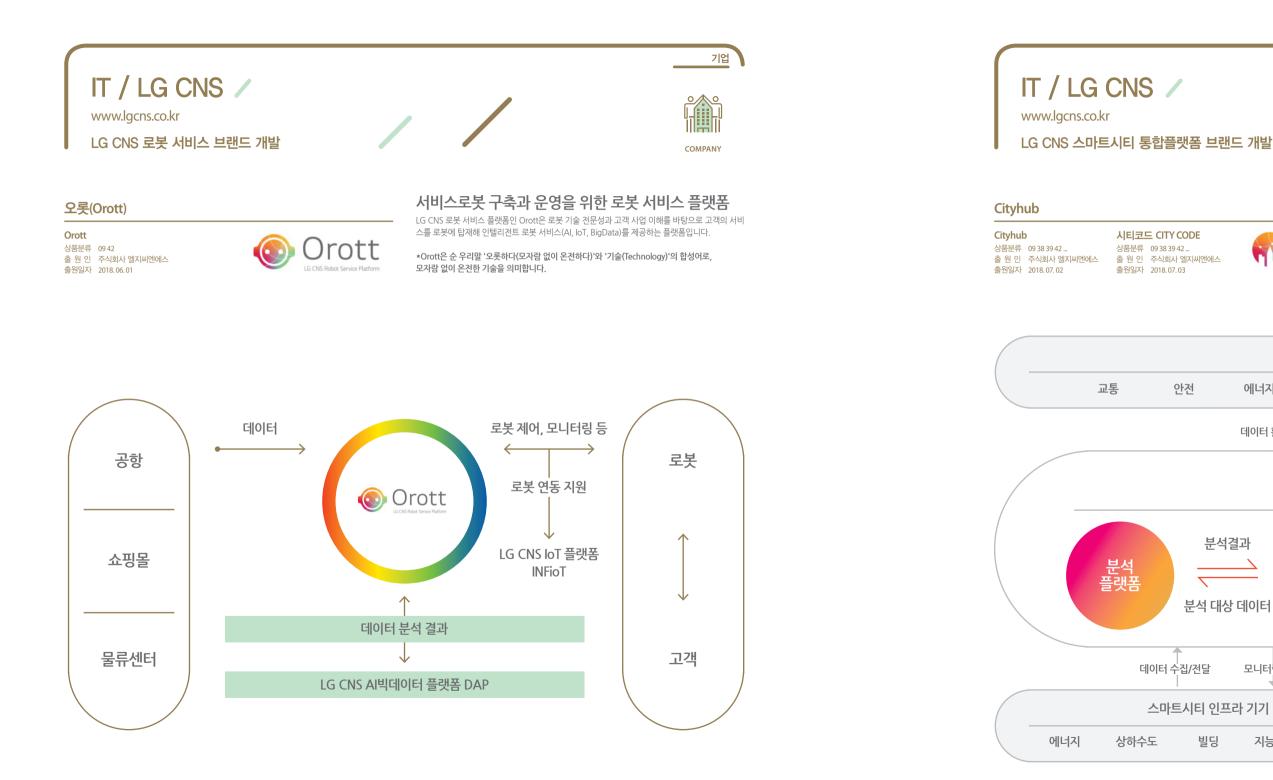

#### loT기반 데이터 중심의 플랫폼

LG CNS 스마트시티 플랫폼인 Cityhub는 도시 시설물과 시스템 및 외부 기 관 연계를 통해 수집된 다양한 도시 데이터를 저장 관리-분석하여 시민의 삶 의 질을 항상시킬 수 있는 다양한 분야의 서비스를 제공합니다.

\*Cityhub는 도시(City)와 중심(Hub)의 합성어로 스마트시티의 중추적 역할 을 하는 도시의 중심이 되겠다는 의미입니다.