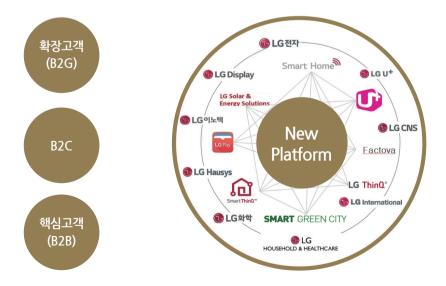

스마트시티 서비스

#### loT기반 데이터 중심의 플랫폼

LG CNS 스마트시티 플랫폼인 Cityhub는 도시 시설물과 시스템 및 외부 기 관 연계를 통해 수집된 다양한 도시 데이터를 저장 관리-분석하여 시민의 삶 의 질을 항상시킬 수 있는 다양한 분야의 서비스를 제공합니다.

\*Cityhub는 도시(City)와 중심(Hub)의 합성어로 스마트시티의 중추적 역할 을 하는 도시의 중심이 되겠다는 의미입니다.