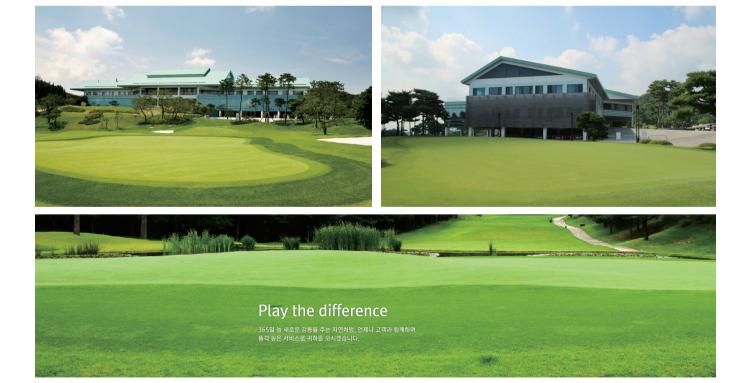

#### 힐링과 도전이 공존하는 '솔모로CC'

솔모로CC의 '솔모로'는 경기도 여주 · 이천 지역의 순수 우 리말 옛 지명이다. '솔'은 소나무, '모로'는 무리를 뜻한다. 솔모로CC는 이름처럼 늘 푸르고 한결 같은 마음으로 고객 을 맞이한다는 일념으로 운영되고 있다.

2016년 동아일보와 스포츠동아, 국내 최대 골프부킹서비스 업체 엑스골프(XGOLF)에서 주관하는 '소비자 만족 10대 골 프장'에 선정돼 골퍼들의 사랑에 보답하는 다양한 행사를 연중으로 진행해왔다. 올해도 높은 점수를 받아 2년 연속 '소비자 만족 10대 골프장' 선정이 유력하다. XGOLF가 집 계한 평점을 보면 그린피 만족도에서 10 점 만점에 9.5점을 기록하는 등 전체 평점 9.3점으로 라운드를 즐겼던 골퍼들 에게 높은 점수를 얻어냈다.